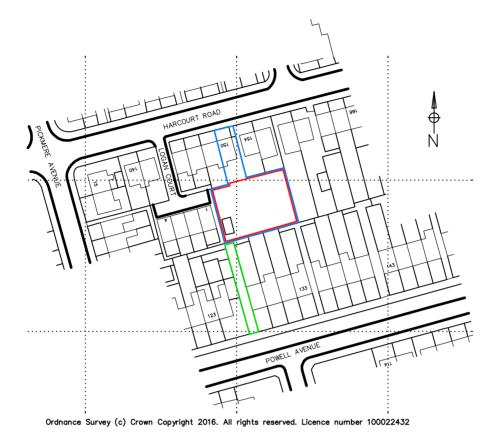

## DO NOT SCALE DIMENSIONS FROM DRAWING

KEY

TOTAL SITE AREA 5900m2

BUILD AREA 4780m<sup>2</sup>

SHARED ACCESS

## 150 HARCOURT ROAD BLACKPOOL

DRAWING TITLE

SITE LOCATION

Drawn Checked 04/07/16 1:1250@A4 PB

DRAWING No. A016/000/S/01

Rev.

H:/Server/Drawings/2016

This document was created with Win2PDF available at <a href="http://www.win2pdf.com">http://www.win2pdf.com</a>. The unregistered version of Win2PDF is for evaluation or non-commercial use only.